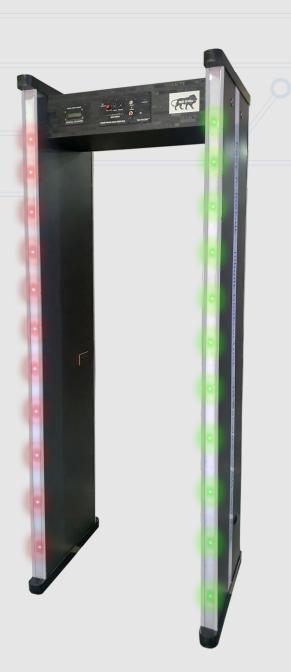

## SCS-TOTALSCAN 904 BLACK FLWS

## **Product Details:**

| Alarm Mode            | Sound, Led Lights           |
|-----------------------|-----------------------------|
| Battery               | Yes                         |
| Is It Portable        | Portable                    |
| Battery Charging Type | Plugged in Charging         |
| Metal Detector Type   | Walk Through Metal Detector |
| Battery Type          | Dual                        |
| Power Voltage         | Dual                        |

- Intelligent Microprocessor Based Design
- Quick Installation No Training Required
- Proportional Indication Of The Size Of Metal Mass In Transit
- Detachable Side Panels For Easier Storage And Transportation
- Dual Power Mains/ Battery, In-Built Charger
- Automatic Calibration Regardless Of Environment
- Multi-Step Sensitivity To Cater To All Security Needs
- Front Led Indication for Heavy Metal Quantity
- Optical Sensors Used To Avoid External Disturbances
- WALK And STOP Indicators To Regulate Traffic
- Detects All Metals, Alloys And Ferrites
- · Low Field Strength No Effect On Pacemakers And Magnetic Media
- SMPS Power Supply Works From 90V To 270V With Full Function Battery Backup
- With 6-Digit Intelligent Counter Which Includes Trafic Count IN/OUT/NET