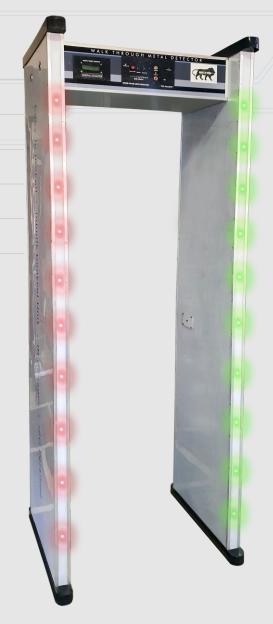

## SCS-TOTALSCAN P908 FLWS

## **Product Details:**

| Alarm Mode            | Sound, Led Lights           |
|-----------------------|-----------------------------|
| Battery               | Yes                         |
| Is It Portable        | Portable                    |
| Battery Charging Type | Plugged in Charging         |
| Metal Detector Type   | Walk Through Metal Detector |
| Battery Type          | Dual                        |
| Power Voltage         | 90/270                      |

- Polycarbonate Outer/Wooden Inner Frame
- Intelligent Microprocessor Based Design
- Quick Installation No Training Required
- Proportional Indication Of The Size Of Metal Mass In Transit
- Detachable Side Panels For Easier Storage And Transportation
- Dual Power Mains/ Battery, In-Built Charger
- Automatic Calibration Regardless Of Environment
- Multi-Step Sensitivity To Cater To All Security Needs
- Distinct Tones For Various Alarm Levels
- Optical Sensors Used To Avoid External Disturbances
- WALK And STOP Indicators To Regulate Traffic
- Detects All Metals, Alloys And Ferrites
- Low Field Strength No Effect On Pacemakers And Magnetic Media
- SMPS Power Supply Works From 90V To 270V With Full Function Battery Backup
- With 6-Digit Intelligent Counter Which Includes Trafic Count IN/OUT/NET
- · Front Led Indication for Heavy Metal Quantity