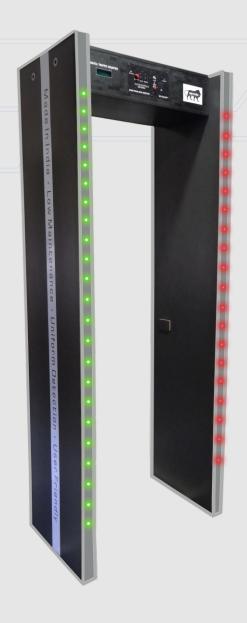

## **Product Details:**

| Alarm Mode            | Sound, Led Lights           |
|-----------------------|-----------------------------|
| Battery               | Yes                         |
| Is It Portable        | Portable                    |
| Battery Charging Type | Plugged in Charging         |
| Metal Detector Type   | Walk Through Metal Detector |
| Battery Type          | Dual                        |
| Power Voltage         | Dual                        |

- Intelligent Microprocessor Based Design
- Quick Installation No Training Required
- · Proportional Indication Of The Size Of Metal Mass In Transit
- Detachable Side Panels For Easier Storage And Transportation
- Dual Power Mains/ Battery, In-Built Charger
- Automatic Calibration Regardless Of Environment
- Multi-Step Sensitivity To Cater To All Security Needs
- Front Led Indication for Heavy Metal Quantity
- Optical Sensors Used To Avoid External Disturbances
- WALK And STOP Indicators To Regulate Traffic
- · Detects All Metals, Alloys And Ferrites
- Low Field Strength No Effect On Pacemakers And Magnetic Media
- SMPS Power Supply Works From 90V To 270V With Full Function Battery Backup
- With 6-Digit Intelligent Counter Which Includes Trafic Count IN/OUT/NET