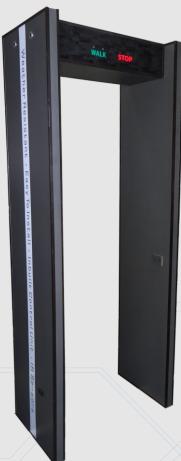

- Intelligent Microprocessor Based Design
- Quick Installation No Training Required
- · Proportional Indication Of The Size Of Metal Mass In Transit
- Detachable Side Panels For Easier Storage And Transportation
- Dual Power Mains/ Battery, In-Built Charger
- Automatic Calibration Regardless Of Environment
- Multi-Step Sensitivity To Cater To All Security Needs
- Distinct Tones For Various Alarm Levels
- · Optical Sensors Used To Avoid External Disturbances
- WALK And STOP Indicators To Regulate Traffic
- · Detects All Metals, Alloys And Ferrites
- Low Field Strength No Effect On Pacemakers And Magnetic Media
- SMPS Power Supply Works From 90V To 270V With Full Function Battery Backup
- With 6-Digit Intelligent Counter Which Includes Trafic Count IN/OUT/NET